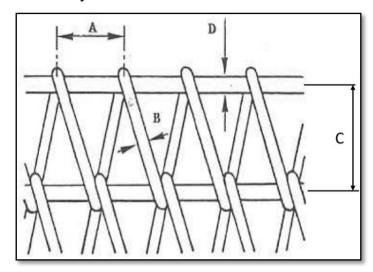

**NOTE:** When measuring pitches A & C, it is best practice to measure over 10 pitches and then divide by 10 to obtain the average pitch.

| Basic information |                    |            |  |  |  |
|-------------------|--------------------|------------|--|--|--|
| Material          | Overall Width (mm) | Length (m) |  |  |  |
|                   |                    |            |  |  |  |

| Detailed information                  |  |                                |  |  |
|---------------------------------------|--|--------------------------------|--|--|
| A: Lateral Coil Pitch (mm)            |  |                                |  |  |
| B: Wire Diameter (mm)                 |  | Edge Type Welded Edge/Knuckled |  |  |
| C: Longitudinal Cross Wire Pitch (mm) |  | Edge/Chain Edge                |  |  |
| D: Wire Diameter (mm)                 |  |                                |  |  |